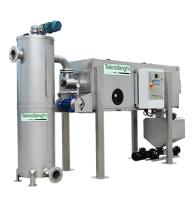

Poly preparation unit

**SCRUDRAIN®** 

**Dynamic thickener** 

**SCRUFILTER®** 

Microfiltration

# Civil Plant: Microfiltration

Our machines are also widely used in civil WTP and WWTP.

We do not only deal with sludge treatment, but also with water microfiltration. Our SCRUFILTER is used as a tertiary finisher for the abatement of suspended solids.