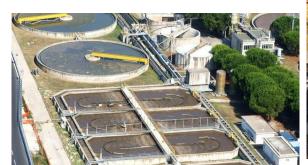

# Civil Plant: Microfiltration

Our machines are also widely used in civil WTP and WWTP.

We do not only deal with sludge treatment, but also with water microfiltration. Our SCRUFILTER is used as a tertiary finisher for the abatement of suspended solids.