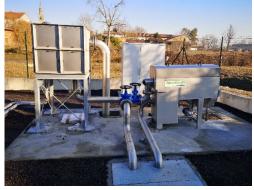

# Civil Plant: Microfiltration

Our machines are also widely used in civil WTP and WWTP.

We do not only deal with sludge treatment, but also with water microfiltration. Our SCRUFILTER is used as a tertiary finisher for the abatement of suspended solids.