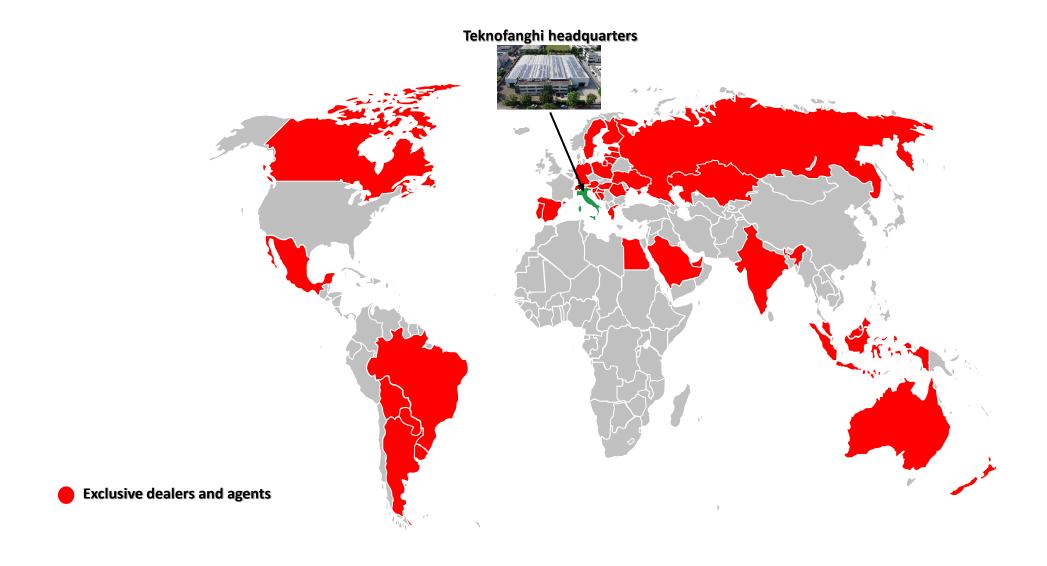

# COMPANY PROFILE

Teknofanghi Srl is an Italian company specialized in R&D, manufacturing and sale of sludge handling equipment and systems.

With more than 35 years of activity, and thousands of units installed, Teknofanghi is one of the worldwide leaders in handling of municipal and industrial sludge.