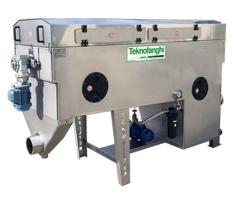

# Food & beverage: Brewery

A typical application of our MONOBELT® belt filter press is i the food & beverage industry.

Thanks to our machines, the sludge, typically arriving from digestion and DAF, are thickened and dewatered to optimize the final disposal.