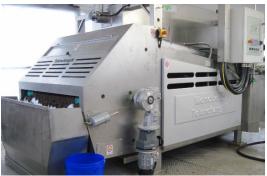

# Civil Plant: Microfiltration

Our machines are also widely used in civil WTP and WWTP.

We do not only deal with sludge treatment, but also with water microfiltration. Our SCRUFILTER is used as a tertiary finisher for the abatement of suspended solids.