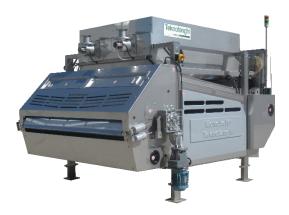

# Food & beverage: Brewery

A typical application of our MONOBELT® belt filter press is i the food & beverage industry.

Thanks to our machines, the sludge, typically arriving from digestion and DAF, are thickened and dewatered to optimize the final disposal.