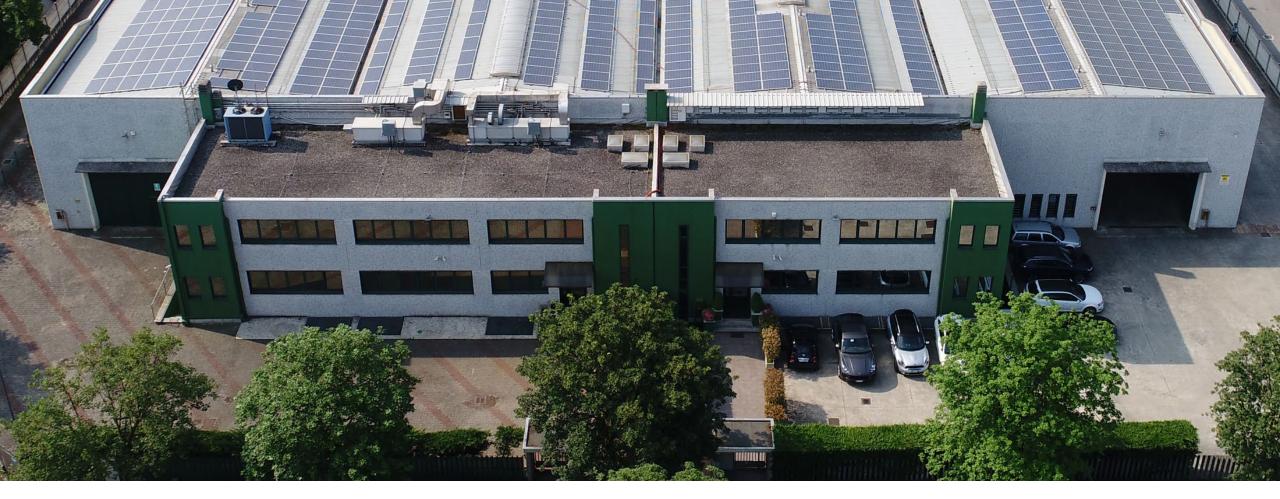

# COMPANY PROFILE

Teknofanghi Srl is an Italian company specialized in R&D, manufacturing and sale of sludge handling equipment and systems.

With more than 35 years of activity, and thousands of units installed, Teknofanghi is one of the worldwide leaders in handling of municipal and industrial sludge.