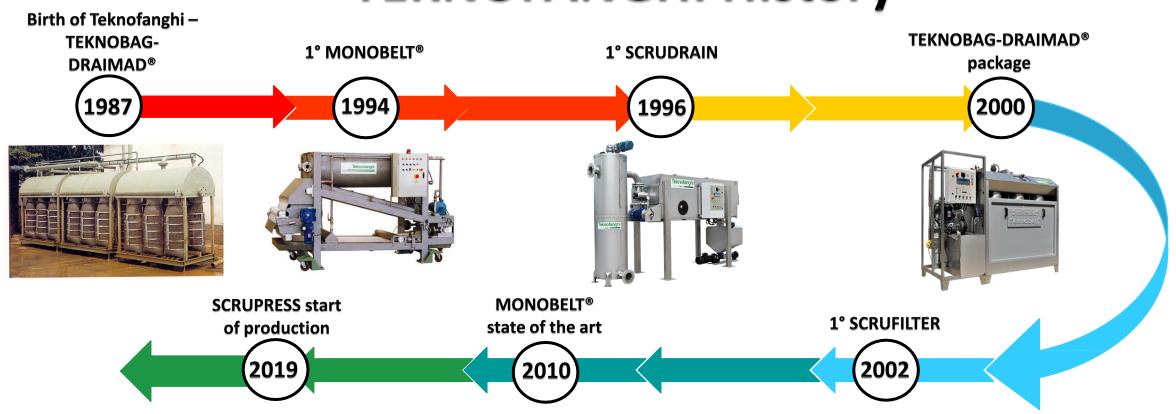

d, Teknofanghi is one of the worldwide leaders in handling of municipal and industrial sludge.







## Research & development

### **TEKNOFANGHI Values**



# RESEARCH & DEVELOPMENT

We are sensible to the continuous evolution of the market. For this reason we are constantly engaged in the studying, research and development of new equipment and applications.



#### **MADE IN ITALY**

All our products are studied, developed and produced in Italy.



# CONTROLLED PROCESS & QUALITY

All our products are CE marked. We are ISO 9001:2015 certified and we also obtained the certifications to export to different Countries(ex: EAC certificate for Russian Federation). We use high quality raw materials and products to guarantee the highest standards to our Customer.



### **TEKNOFANGHI History**





#### **Our Clients**



















#### **Authorities & Companies we are accredited with**















MONOBELT®

Belt filter press



TEKNOBAG-DRAIMAD®

**Bag dewatering** 



**SCRUPRESS®** 

**Screw press** 



**POLYDILUTION®** 

Poly preparation unit



**SCRUDRAIN®** 

**Dynamic thickener** 



**SCRUFILTER®** 

Microfiltration





# Food & beverage: Brewery

A typical application of our MONOBELT® belt filter press is i the food & beverage industry.

Thanks to our machines, the sludge, typically arriving from digestion and DAF, are thickened and dewatered to optimize the final disposal.







# Civil Plant: Microfiltration

Our machines are also widely used in civil WTP and WWTP.

We do not only deal with sludge treatment, but also with water microfiltration. Our SCRUFI